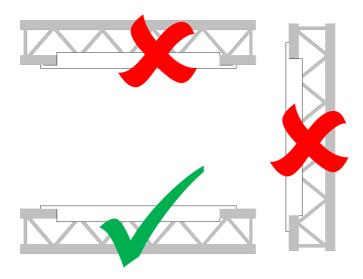

## Safety instructions

The truss cover must only be mounted horizontally and is not suitable for overhead installation. The product is not intended for persons loads and must not be used as a stage, catwalk or similar.

## Use / mounting

The truss cover is mounted by light pressure on the truss. The connection points of the truss system must be released from the round recesses of the truss cover.

Make sure to only use truss covers for connection components (t-pieces, etc.) with the special lengths which are intended for them.