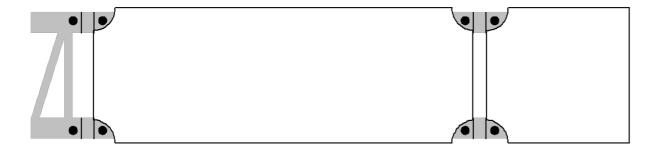

## Use / mounting

The truss cover is mounted by light pressure on the truss. The connection points of the truss system must be released from the round recesses of the truss cover.

Make sure to only use truss covers for connection components (t-pieces, etc.) with the special lengths which are intended for them.